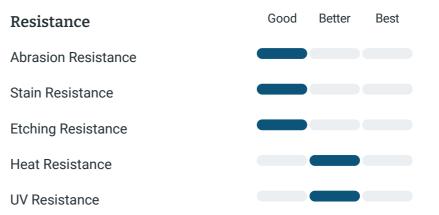

## Cleaning & Maintentance

Needs to be sealed regularly. Clean with non abrasive cloth or sponge with mild soap and warm water. A natural stone cleaner with protectant is recommended. Do not cut directly on the countertops and use trivets for hot pans.