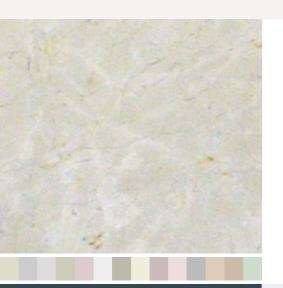

### **Product Data Sheet** We're here to help. Call us 877-39-STONE



# New Botticino

Marble Tile Brushed 12"x12" x 3/8"

#### \$27.50/SF\*

\* Material price does not include labor/installation

#### MT148-B1210

# 🔟 Turkey

Usage

- Color Enhancing
- × Translucent
- Kitchen Countertops
- Bathroom Showers
- Bathroom Tubs
- Bathroom Counters
- Fireplace
- × Exterior
- 🗸 Furniture Top
- Floors

## Cleaning & Maintentance

Needs to be sealed regularly. Clean with non abrasive cloth or sponge with mild soap and warm water. A natural stone cleaner with protectant is recommended. Do not cut directly on the countertops and use trivets for hot pans.

Oı

Marble